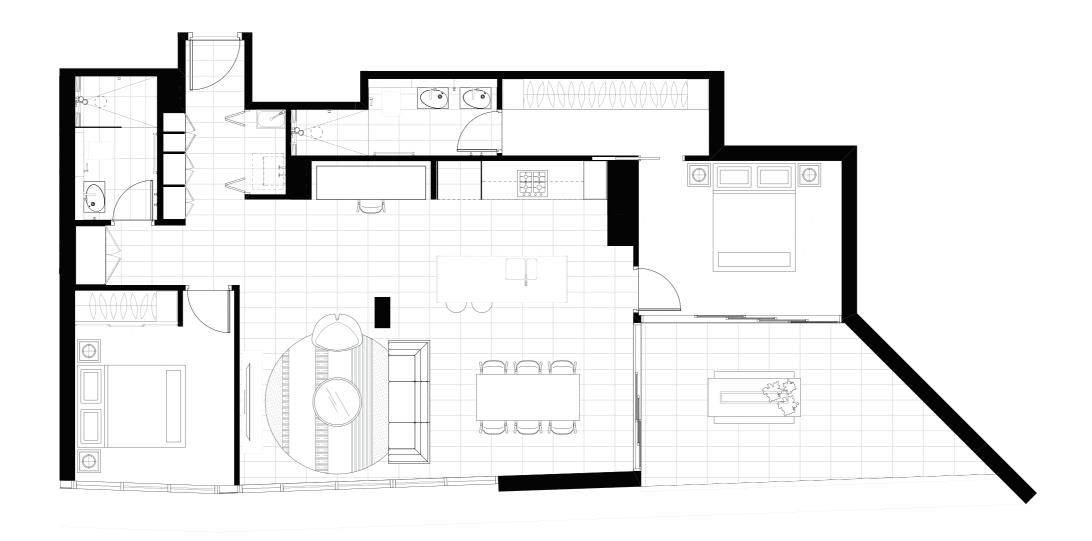

0 0.5 1 1.5 2 2.5 3 3.5 4 4.5

DESIGNER APARTMENTS, UNIT F. LEVELS 11-20 2 BEDROOM

INTERNAL EXTERNAL TOTAL 104 SQM 18 SQM 122 SQM